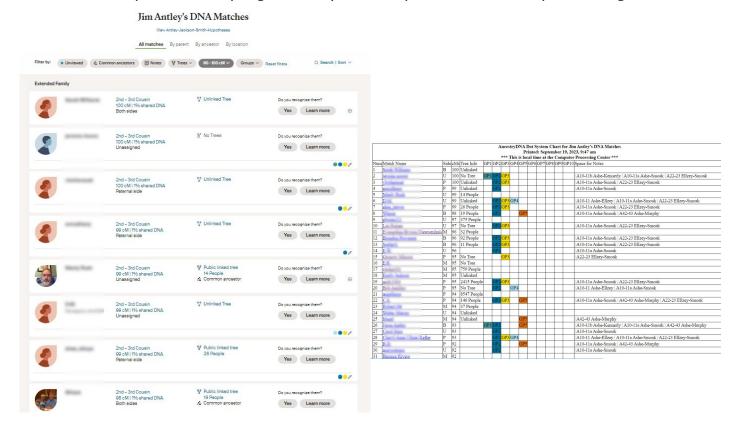

### **Steps to Use The Tool**

The Upload file you will need is created by completing the following steps:

Go to your DNA Matches page on Ancestry.
 Use the Filters to gather the set of Matches or Shared Matches you want to display.

- 2: Scroll down to the bottom of the screen to make sure you have all matches.
- 3: Right Click near the right side of the screen and click Save as...

  Please use the Ancestry Filters to prevent trying to Save as.. huge files that cannot be handled by The Tool.
- 4: The File name field should be showing the following:
  AncestryDNA® Matches.html or AncestryDNA® Matches Compare.html
  If the file name is any different than one of these, it will not upload.
- 5: Save as Type Webpage, Complete(\*.htm;\*.html)

Remember where you saved it on your computer.
Remember the File Name: [AncestryDNA® Matches.html] or [AncestryDNA® Matches Compare.html].
The file could take a while to Save. Probably less than a minute.

- 6: Start the application: > <a href="https://jimantley.app/FBAncMatch/">https://jimantley.app/FBAncMatch/</a>
- 7: Click the Choose File Button and select the downloaded file. The AncestryDNA® file you saved in Step 5.
- 8: Click the Upload File button.

  The file should upload in less than a minute.
- 9: On the next screen you can set the Gathering Values. You can leave Min cM: and Max cM; blank or enter numbers You can specify Paternal, Maternal, or All. You can also Include or Exclude Parent Side = Both matches.

- 10: Click the Create AncestryDNA Dot System Chart button. The output screen should appear fairly quickly.
- 11: When the Results screen is displayed you can do a Select All (Ctrl + A or Cmd + A) and then Copy (Ctrl + C or Cmd + C) and Paste into a spreadsheet program (Ctrl + V or Cmd + V) Delete the unnecessary rows from the spreadsheet. Or you can print it.